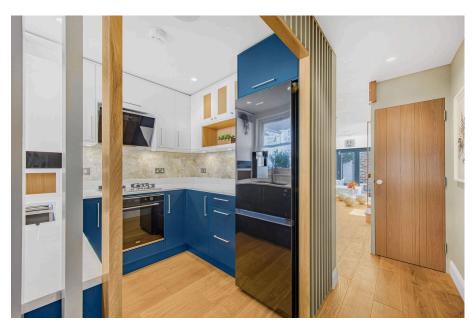

## **Upper Park Street, Charlton Kings, Cheltenham, GL52** Offers Over £325,000

- Two Spacious Double Bedrooms
- Open-Plan Living/Dining Room
- Downstairs Toilet with Utility
  Stylish, Fully Fitted Kitchen Area
- Ample Storage Solutions
  Off-S
- Desirable neighborhood

- Modern Bathroom
- Private Courtyard Garden
- Off-Street Parking

2 🚰 1 🚘 1

A beautifully renovated two-bedroom terraced house that effortlessly combines modern style with the comfort of home. Perfectly situated in a desirable neighborhood, this property offers an exceptional blend of contemporary design and practical living spaces, ideal for first-time buyers, young professionals, or those looking to downsize.